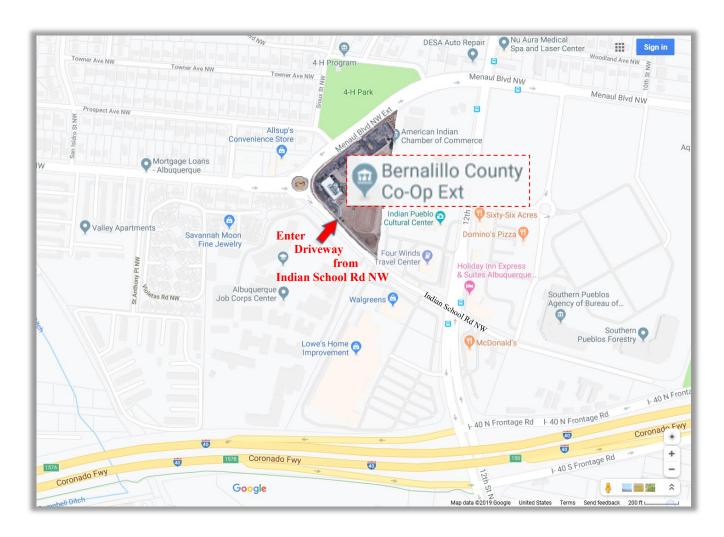

## DIRECTIONS - 1510 MENAUL BLVD NW EXT, ALBUQUERQUE, NM 87107 | 505-243-1386:

- At the Big I of I-25 & I-40, take I-40 Westbound.
- Take the Exit #158 for 6th Street & 12th Street.
- Proceed West on 1-40 N Frontage Road through 6th St. light, until the 12th St. light.
- Turn Right & head North on 12th Street NW.
- Get in left lane, as first light will be Indian School Rd NW.
- Turn Left and head west on Indian School.
- On the right, you'll see the opening in the chain link fence.
- Turn Right into the driveway for the Bernalillo Country Extension Services property.
- Turn Left in the parking lot to find a space.
- Building entrance is on the west side of the building, facing the Roundabout.