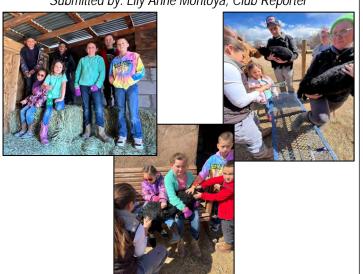

#### LOS OSOS DEL VALLE 4-H CLUB NEWS

March has been a great month for our club. We met in San Pedro and learned some kid vet information and had a hands on clinic. Thank you Dr. Harwell for the opportunity. Los Osos del Valle has been very active and we are working on group projects and individual projects. This is a fun and exciting time of year as we prepare for the Fall.

Everyone in the club is enjoying getting to know each other and finding what we enjoy doing. We are learning as we grow. This month we also worked on our leather projects.

Thank you to our activity hosts, we look forward to learning more from Dr. Harwell one of our club moms.

Submitted by: Lily Anne Montoya, Club Reporter